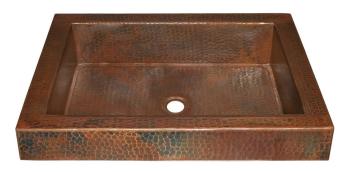

# SPECIFICATIONS TATRA

16" 13" (406mm) (330mm) 1.5" (38mm) 1.5" (38mm) 1.7" (432mm) 20" (508mm)

FRONT VIEW

TOP VIEW

CPS246 Antique CPS546 Brushed Nickel CPS846 Polished Nickel

### **PRODUCT DETAILS**

- 20" x 16" x 4.5" OD (508mm x 406mm x 114mm)
- 17" x 13" x 4" ID (432mm x 330mm x 102mm)
- Hand hammered 16 gauge recycled copper
- 1.5" (38mm) drain opening